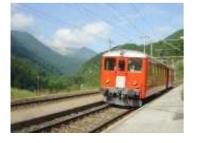

## Neuchâtel departure at 09h55 / back at 18:20

**09h55 Departure from Neuchâtel** on board our special historic train. Free Abstinthe or soft drink available from the bar.

A 60 minute-journey past Neuchâtel castle and minster, among the vineard-planted shores of Lake Neuchâtel, with impressive view ot the snow-capped Alps in the distance.

Between Bole and Noiraigue comes the most breathtaking stretch of the railway line with sharp curves, tunnels, bridges in the depth of the Areuse Gorge with the leaping waters boiling furiously 800ft below.