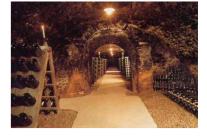

#### 16:10 : Arrival at Môtiers

Visit of the local wine cellar. Documentary movie on local sparkling wine. Wine tasting.

- 17:35 : Departure in Môtiers on board regio-train
- 18:20 : Arrival in Neuchâtel where the train terminates