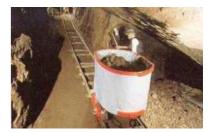

#### 10:55 : arrival at "La Presta Mines d'asphalte"

A fascinating journey down the depths of the Earth. Guided visit of the old mine galleries (90 minutes)

Lunch at the restaurant. Local food: mixed salad, asphalt baked ham, potato gratin, vegetables.