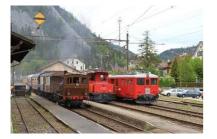

- 13.55 Departure from "La Presta Mines d'asphalte" on board steam train
- **15:15 : Arrival at St-Sulpice** end of the line Visit of VVT steam shed with various preserved engines plus old wagons and carriages.
- 15:40 : Departure from St-Sulpice on board our special historic train